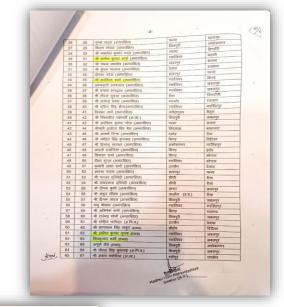

#### 5. Evidence of Success

The effectiveness of this initiative is reflected in the tangible success of its participants. In the recent ADPO examinations, six students from MVM were successfully selected, underscoring the program's impact. This achievement has inspired other aspirants and solidified MVM's reputation for fostering excellence and social responsibility